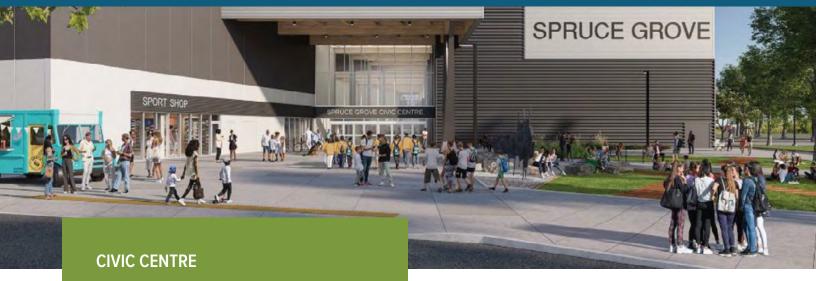

# **CIVIC CENTRE** Naming Opportunities

Spruce Grove's new Civic Centre is being constructed in Westwind Centre, a high visibility commercial development located along TransCanada Yellowhead Highway and Century Road. Through an investment of \$72.8 million, the Civic Centre will be the single largest project the City has done.

Whether you aspire to be the overall sponsor or prefer to sponsor a feature area, there's a spot for you! The Civic Centre will be open and operating in early 2025.

SPRUCE GROVE CIVIC CENTRE

Amenities include:

With prominent signage visible from the TransCanada Yellowhead Highway and as you enter the facility – your brand will be elevated far beyond city limits!