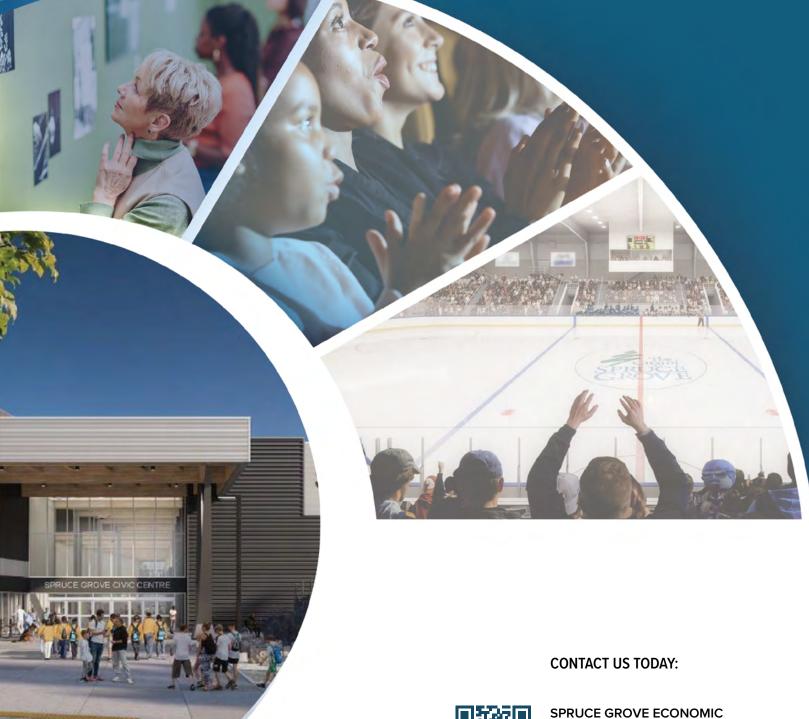

# **CIVIC CENTRE** Naming Opportunities

Spruce Grove's new Civic Centre is being constructed in Westwind Centre, a high visibility commercial development located along TransCanada Yellowhead Highway and Century Road. Through an investment of \$72.8 million, the Civic Centre will be the single largest project the City has done.

Whether you aspire to be the overall sponsor or prefer to sponsor a feature area, there's a spot for you! The Civic Centre will be open and operating in early 2025.

SPRUCE GROVE CIVIC CENTRE

Amenities include: